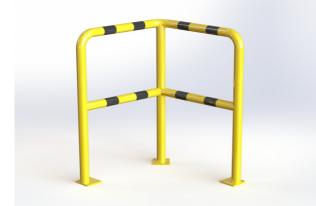

#### **PROPERTIES:**

Material: steel Colour: yellow / reflective black Handling equipment: manual handling equipment Impact resistance: basic Diameter: 60 mm Length: 750 mm + 750 mm / 90° Height: 1100 mm Wall thickness: 3 mm Foot dimension: 120 × 120 × 10 mm Weight: 29 kg Surface treatment: powder paint Suitable use: indoor and outdoor areas

#### **PRODUCT DESCRIPTION:**

The guardrail is made of S235 steel. Surface treatment is solved with powder paint. Yellow traffic colour RAL1023 increases the visibility of the guardrail and warns of obstacles, which contributes to greater safety. The steel feet of the guardrail are made of 10 mm thick sheets. Fixing holes Ø 14 mm. The guardrail has black reflective stripes.